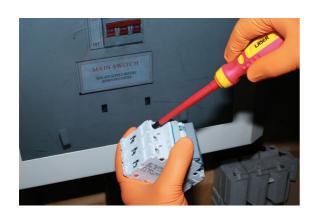

## PzDrive Insulated Screwdriver Pz3 x 150mm

Fully insulated VDE Pozi drive screwdriver manufactured from chrome molybdenum with a soft grip handle and featuring a slim profile blade, suitable for use on fixings with limited access. VDE certified for safe operator use on live circuits up to 1000v AC and 1500v DC. Ideal for use electricians, auto electricians or mechanics working on hybrid and electric vehicles.

## **Additional Information**

- Profile: Pz3; shaft length: 150mm.
- · Slim blade for confined areas. Soft grip handle with hanging hole.
- Blade manufactured from chrome molybdenum.
- VDE/GS approved. Suitable for industry, automotive and domestic use.
- Safe operator use for live voltages up to 1000V AC / 1500V DC (VDE / IEC60900:2018 approved).