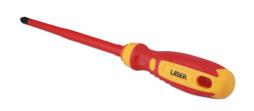

## PzDrive Insulated Screwdriver Pz3 x 150mm

Fully insulated VDE Pozi drive screwdriver manufactured from chrome molybdenum with a soft grip handle and featuring a slim profile blade, suitable for use on fixings with limited access. VDE certified for safe operator use on live circuits up to 1000v AC and 1500v DC. Ideal for use electricians, auto electricians or mechanics working on hybrid and electric vehicles.

## **Additional Information**

- Profile: Pz3; shaft length: 150mm.
- · Slim blade for confined areas. Soft grip handle with hanging hole.
- Blade manufactured from chrome molybdenum.
- VDE/GS approved. Suitable for industry, automotive and domestic use.
- Safe operator use for live voltages up to 1000V AC / 1500V DC (VDE / IEC60900:2018 approved).