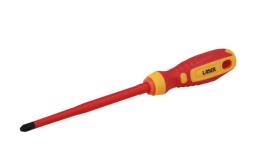

## PzDrive Insulated Screwdriver Pz3 x 150mm

Fully insulated VDE Pozi drive screwdriver manufactured from chrome molybdenum with a soft grip handle and featuring a slim profile blade, suitable for use on fixings with limited access. VDE certified for safe operator use on live circuits up to 1000v AC and 1500v DC. Ideal for use electricians, auto electricians or mechanics working on hybrid and electric vehicles.

## **Additional Information**

- Profile: Pz3; shaft length: 150mm.
- · Slim blade for confined areas. Soft grip handle with hanging hole.
- Blade manufactured from chrome molybdenum.
- VDE/GS approved. Suitable for industry, automotive and domestic use.
- Safe operator use for live voltages up to 1000V AC / 1500V DC (VDE / IEC60900:2018 approved).